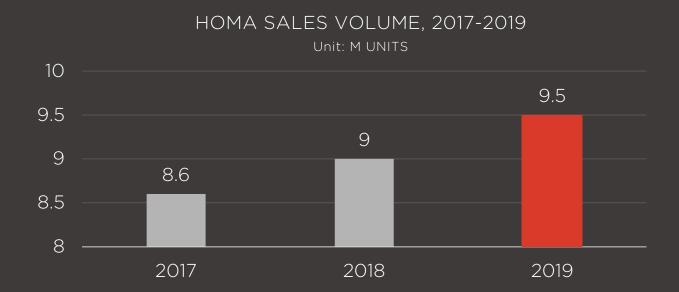

#### 3. Grow through Challenges, together.

Looking back on last year, 2019, a challenging year, Homa had witnessed annual sales volume of 9.5M Units reaching about 7.2B CNY of turnover, leading to the historical peak with a YoY growth of 5.6% and 5.9% respectively.