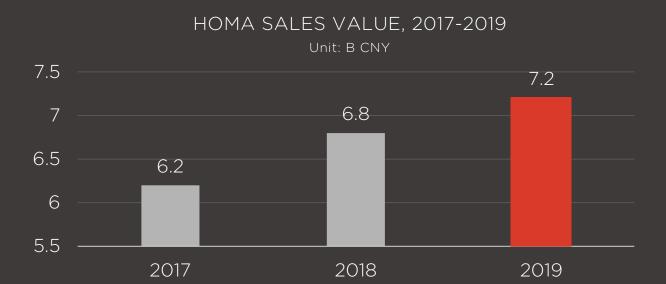

#### 3. Grow through Challenges, together.

Looking back on last year, 2019, a challenging year, Homa had witnessed annual sales volume of 9.5M Units reaching about 7.2B CNY of turnover, leading to the historical peak with a YoY growth of 5.6% and 5.9% respectively.